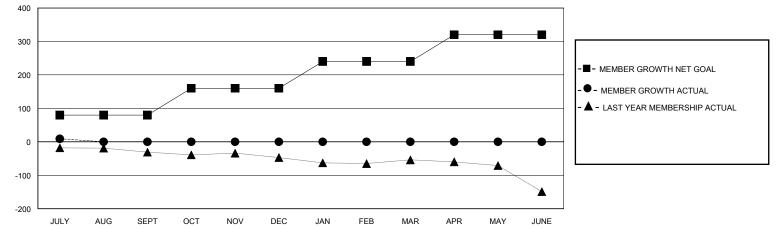

## MONTHLY MEMBERSHIP PROGRESS REPORT

District 24 L

Results as of: 7/31/2024

- CURRENT YEAR GOALS FOR NEW CLUBS

- CURRENT YEAR ACTUAL NEW CLUBS - LAST YEAR ACTUAL NEW CLUBS

JUNE

| GMT:                  |               | LOC       | ATION VIRGINIA |                       |                        |                         | GMT CA                                             |  |
|-----------------------|---------------|-----------|----------------|-----------------------|------------------------|-------------------------|----------------------------------------------------|--|
| Clubs                 |               |           |                | Members               |                        |                         |                                                    |  |
| RESULTS FOR 2024-2025 |               |           |                | RESULTS FOR 2024-2025 |                        |                         |                                                    |  |
| QUARTER               | NEW CLUB GOAL | NEW CLUBS | DROPPED CLUBS  | QUARTER               | BER GROWTH NET<br>GOAL | MEMBER GROWTH<br>ACTUAL | DROPPED<br>MEMBERS ACTUAL<br>(including transfers) |  |
| JULY/AUG/SEPT         | 0             | 0         | 0              | JULY/AUG/SEPT         | 80                     | 21                      | 12                                                 |  |
| OCT/NOV/DEC           | 0             | 0         | 0              | OCT/NOV/DEC           | 80                     | 0                       | 0                                                  |  |
| JAN/FEB/MAR           | 0             | 0         | 0              | JAN/FEB/MAR           | 80                     | 0                       | 0                                                  |  |
| APR/MAY/JUNE          | 1             | 0         | 0              | APR/MAY/JUNE          | 80                     | 0                       | 0                                                  |  |
| 0.8                   | GOALS         | AND ACTUA | L NEW CLUBS CI | JMULATIVE             | • •                    | [                       |                                                    |  |